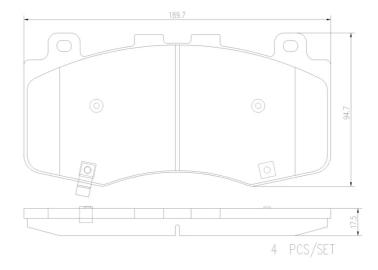

### **Technical specifications**

| EAN code             | Axle         | Thickness      |
|----------------------|--------------|----------------|
| <b>8020584124222</b> | Front        | <b>18</b> mm   |
| Width                | Height       | Braking system |
| <b>190</b> mm        | <b>95</b> mm | <b>Brembo</b>  |
| Wear indicator       | Accessories  |                |