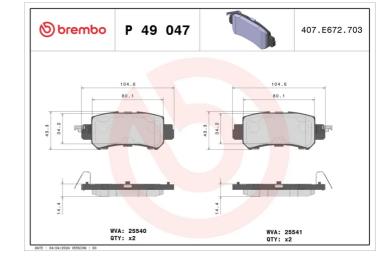

#### **Technical specifications**

| EAN code                          | Axle                      | Thickness                               |
|-----------------------------------|---------------------------|-----------------------------------------|
| <b>8020584108963</b>              | <b>Rear</b>               | <b>14</b> mm                            |
| Width                             | Height                    | Braking system                          |
| <b>105</b> mm                     | <b>43</b> mm              | <b>Akebono</b>                          |
| Wear indicator<br><b>Acoustic</b> | WVA number<br>25541,25540 | Accessories<br>With anti-squeal<br>shim |