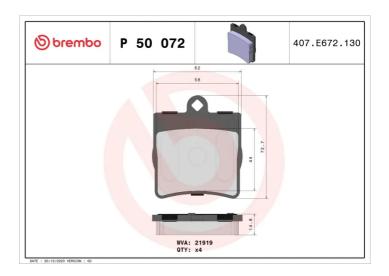

## **Technical specifications**

| EAN code<br><b>8020584061114</b> | Axle<br><b>Rear</b>        | Thickness <b>15</b> mm                  |
|----------------------------------|----------------------------|-----------------------------------------|
| Width 64 mm                      | Height 73 mm               | Braking system <b>Teves</b>             |
| Wear indicator<br><b>Without</b> | WVA number<br><b>21919</b> | Accessories<br>With anti-squeal<br>shim |