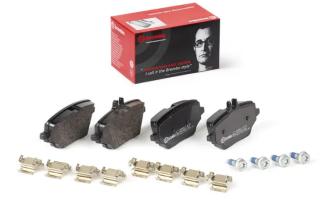

## **BRAKE PAD** P 50 162

The P 50 162 brake pad is synonymous with reliability

The Brembo brake pad guarantees ultimate safety when braking thanks to the use of more than 100 different compounds, designed according to the type of vehicle and use. Stopping distances reduced to a minimum, maximum driving comfort and silent operation are the most important features of Brembo materials. Brembo brake pads are supplied together with an extensive range of accessories and assembly kits for professionalstandard installation.

- ✓ OE-equivalent
- Brembo quality  $\checkmark$
- ECE-R90 certificate
- Safety  $\checkmark$
- Performance
- Comfort