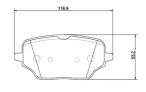

### **Technical specifications**

| EAN code       | Axle         |
|----------------|--------------|
| 8020584118009  | <b>Rear</b>  |
| Width          | Height       |
| <b>117</b> mm  | <b>53</b> mm |
| Wear indicator |              |

Prepared for wear indicator

WVA number 26215,26216

Accessories With anti-squeal shim

18.8