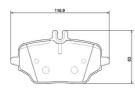

### **Technical specifications**

| EAN code       | Axle         |
|----------------|--------------|
| 8020584118009  | <b>Rear</b>  |
| Width          | Height       |
| <b>117</b> mm  | <b>53</b> mm |
| Wear indicator |              |

Prepared for wear indicator

WVA number 26215,26216

Accessories With anti-squeal shim

18.8