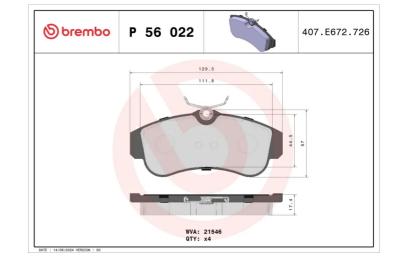

#### **Technical specifications**

| EAN code                         | Axle                       | Thickness                               |
|----------------------------------|----------------------------|-----------------------------------------|
| <b>8020584055021</b>             | <b>Front</b>               | <b>18</b> mm                            |
| Width                            | Height                     | Braking system                          |
| <b>129</b> mm                    | <b>58</b> mm               | <b>Lucas</b>                            |
| Wear indicator<br><b>Without</b> | WVA number<br><b>21546</b> | Accessories<br>With anti-squeal<br>shim |