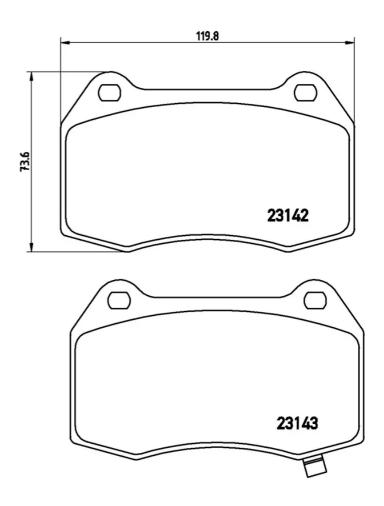

## **Technical specifications**

Thickness EAN code Axle 8020584055274 Front **14** mm

Width Height Braking system

Brembo **120** mm **74** mm

Wear indicator WVA number

With anti-squeal Acoustic 23143,23142