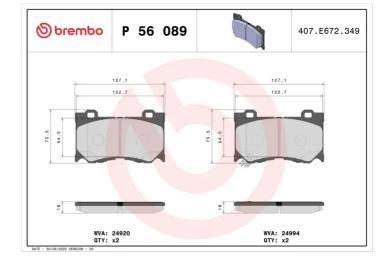

### **Technical specifications**

| EAN code                          | Axle                             | Thickness                               |
|-----------------------------------|----------------------------------|-----------------------------------------|
| <b>8020584104798</b>              | Front                            | <b>16</b> mm                            |
| Width                             | Height                           | Braking system                          |
| <b>127</b> mm                     | <b>76</b> mm                     | <b>Akebono</b>                          |
| Wear indicator<br><b>Acoustic</b> | WVA number<br><b>24994,24920</b> | Accessories<br>With anti-squeal<br>shim |