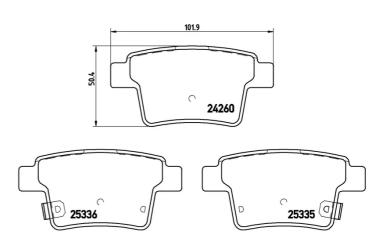

## **Technical specifications**

| 8020584108918  Width  102 mm | Rear Height                         | 16 mm  Braking system Bosch  |
|------------------------------|-------------------------------------|------------------------------|
| Wear indicator Acoustic      | WVA number <b>25335,24260,25336</b> | Accessories With anti-squeal |