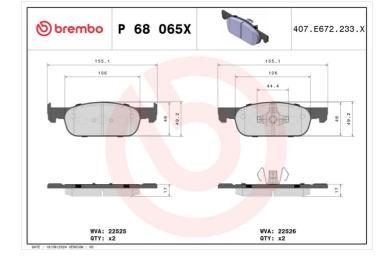

### **Technical specifications**

| EAN code                         | Axle                      | Thickness                               |
|----------------------------------|---------------------------|-----------------------------------------|
| <b>8020584121801</b>             | Front                     | <b>17</b> mm                            |
| Width                            | Height                    | Braking system                          |
| <b>155</b> mm                    | <b>49</b> mm              | <b>Teves</b>                            |
| Wear indicator<br><b>Without</b> | WVA number<br>22526,22525 | Accessories<br>With anti-squeal<br>shim |