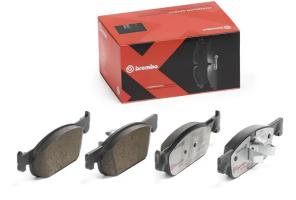

## BRAKE PAD XTRA P 68 065X

The P 68 065X Xtra brake pad is synonymous with reliability

Brembo Xtra brake pads, developed to enhance the advantages of the Xtra and Max discs, are made using the special BRM X L01 compound which consists of more than 30 different components. Compared with the compound used for original-equivalent pads, the new solution assures a higher friction coefficient, which translates to more precise and stable braking, at both high and low temperatures. All this makes for greater driving comfort and improved pedal modularity, without compromising the product's mileage output.