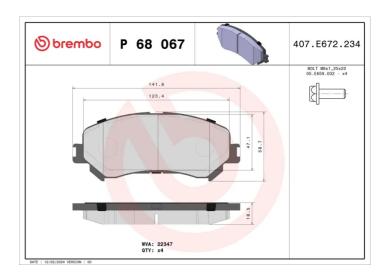

## **BRAKE PAD P 68 067**

## **Technical specifications**

| EAN code<br><b>8020584084397</b> | Axle<br>Front           | Thickness 19 mm                                                             |
|----------------------------------|-------------------------|-----------------------------------------------------------------------------|
| Width <b>142</b> mm              | Height<br><b>59</b> mm  | Braking system<br><b>Akebono</b>                                            |
| Wear indicator<br><b>Without</b> | WVA number <b>22347</b> | Accessories With brake caliper bolts With accessories With anti-squeal shim |