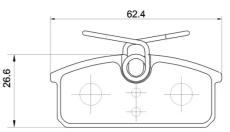

## **Technical specifications**

| EAN code      | Axle         |
|---------------|--------------|
| 8020584129449 | Rear         |
|               |              |
| Width         | Height       |
| <b>62</b> mm  | <b>27</b> mm |
|               |              |