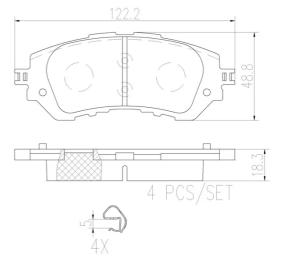

### **Technical specifications**

| EAN code             | Axle         | Thickness      |
|----------------------|--------------|----------------|
| <b>8020584069899</b> | <b>Front</b> | <b>18</b> mm   |
| Width                | Height       | Braking system |
| <b>122</b> mm        | <b>49</b> mm | <b>Akebono</b> |
| Moss indicator       | Accessories  |                |