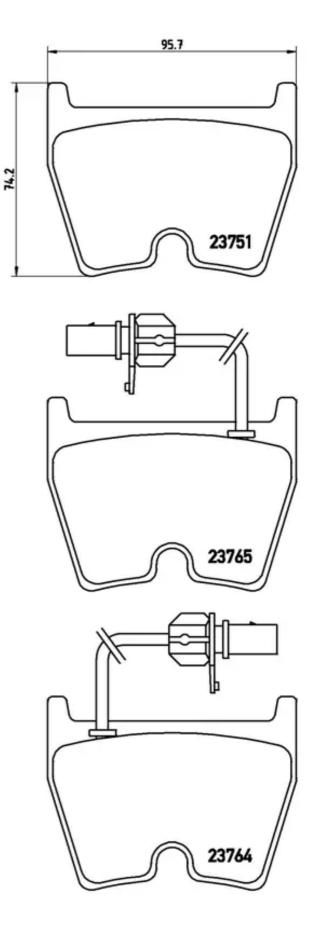

## **Technical specifications**

| EAN code        | Axle              | Thickness       |
|-----------------|-------------------|-----------------|
| 8020584058817   | Front             | <b>17</b> mm    |
| Width           | Height            | Braking system  |
| <b>97</b> mm    | <b>74</b> mm      | <b>Brembo</b>   |
| Wear indicator  | WVA number        | Accessories     |
| <b>Electric</b> | 23751,23765,23764 | With anti-squea |

23751,23765,23764 With anti-squeal shim

**COMPATIBLE VEHICLES** 