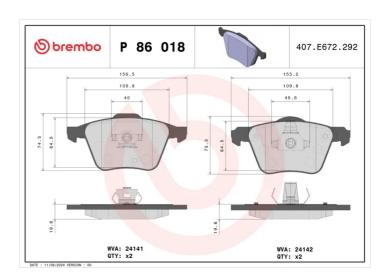

## **BRAKE PAD P** 86 018

## **Technical specifications**

| EAN code<br><b>8020584059067</b> | Axle<br>Front                    | Thickness<br><b>20</b> mm                                           |
|----------------------------------|----------------------------------|---------------------------------------------------------------------|
| Width <b>155</b> mm              | Height <b>74</b> mm              | Braking system <b>Teves</b>                                         |
| Wear indicator<br><b>Without</b> | WVA number<br><b>24142,24141</b> | Accessories With anti-squeal shim With accessories With piston clip |