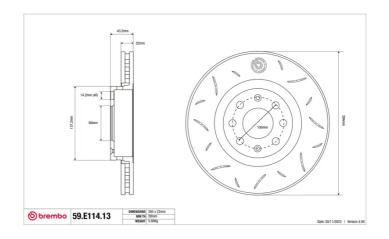

## **Technical specifications**

Diameter Thickness (TH) Height (A)
284 mm 22 mm 43 mm

Number of holes (C) Brake disc type

Centering

Solid

60 mm

Min. thickness Tightening torque Axle

20,5 mm 98 Nm Front