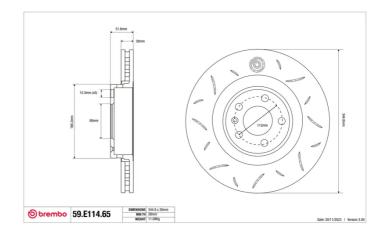

## SPORT | TY3 BRAKE DISC 59.E114.65

## **Technical specifications**

Diameter Thickness (TH) Height (A)

345 mm 50 mm 52 mm

Number of holes (C) Brake disc type

Centering

Solid

68 mm

Min. thickness Axle

28 mm Front

Units per box EAN code **8020584605387** 