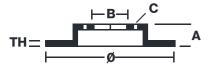

## **Technical specifications**

Diameter Thickness (TH) Height (A)

345 mm 50 mm 52 mm

Number of holes (C) Brake disc type

Centering

Solid

68 mm

Min. thickness Axle

28 mm Front

Units per box EAN code **8020584605387** 