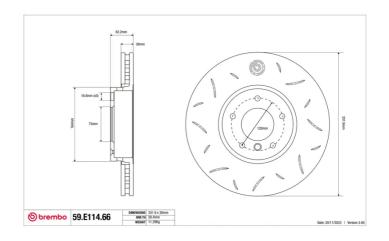

## **Technical specifications**

Diameter Thickness (TH) Height (A) 332 mm 62 mm

Number of holes (C) Brake disc type

Centering

Solid

75 mm

Min. thickness Tightening torque Axle

28,4 mm 140 Nm Front