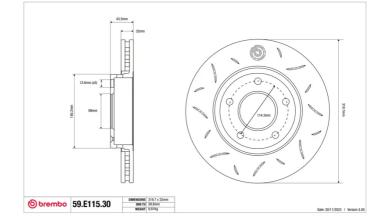

## **Technical specifications**

Diameter Thickness (TH) Height (A)
320 mm
44 mm

Number of holes (C) Brake disc type

Centering

Solid

69 mm

Min. thickness Axle

29,8 mm Front

Units per box EAN code **1 8020584606032** 