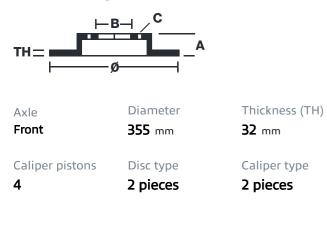

## () brembo

## UPGRADE GT KIT 1B1.8048A\_

The 1B1.8048A\_ GT kit is synonymous with superior performance

Complete braking systems, comprising components derived from the world of motorsports and offering unrivalled levels of technology on the market. They feature aluminium radial-mounted fixed calipers, with opposing pistons. Depending on the type of system and the required performance level, the calipers can either be in two-parts, monoblock or even monoblock machined from solid billet metal. The uprated brake discs can be integral (one-piece) or composite, drilled or slotted.



- Brembo quality
- Safety
- Performance
- Comfort
- Sports driving
- Sporty look

Available in 3 colours

1B1.8048A1

1B1.8048A2

1B1.8048A3



## **Technical specifications**