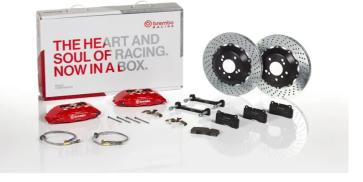

## UPGRADE GT KIT 1B1.8048A\_

The 1B1.8048A\_ GT kit is synonymous with superior performance

Complete braking systems, comprising components derived from the world of motorsports and offering unrivalled levels of technology on the market. They feature aluminium radial-mounted fixed calipers, with opposing pistons. Depending on the type of system and the required performance level, the calipers can either be in two-parts, monoblock or even monoblock machined from solid billet metal. The uprated brake discs can be integral (one-piece) or composite, drilled or slotted.

- Brembo quality
- Safety
- Performance
- Comfort
- Sports driving
- Sporty look

Available in 3 colours

1B1.8048A1

1B1.8048A2

1B1.8048A3