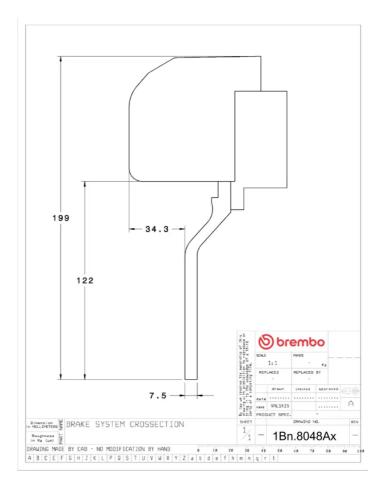

## () brembo

## UPGRADE GT KIT 1B1.8048A\_

The 1B1.8048A\_ GT kit is synonymous with superior performance

Complete braking systems, comprising components derived from the world of motorsports and offering unrivalled levels of technology on the market. They feature aluminium radial-mounted fixed calipers, with opposing pistons. Depending on the type of system and the required performance level, the calipers can either be in two-parts, monoblock or even monoblock machined from solid billet metal. The uprated brake discs can be integral (one-piece) or composite, drilled or slotted.



- Brembo quality
- Safety
- Performance
- Comfort
- Sports driving
- Sporty look

Available in 3 colours

1B1.8048A1

1B1.8048A2

1B1.8048A3



## **Technical specifications**