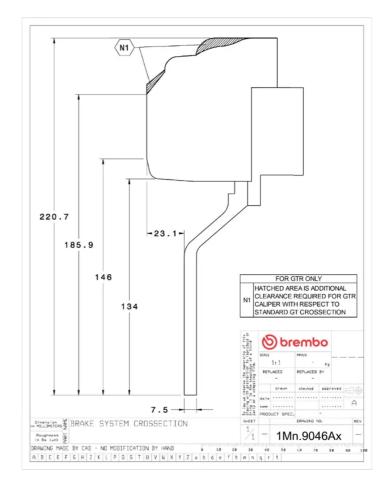

## () brembo

## UPGRADE GT KIT 1M1.9046A\_

The 1M1.9046A\_ GT kit is synonymous with superior performance

Complete braking systems, comprising components derived from the world of motorsports and offering unrivalled levels of technology on the market. They feature aluminium radial-mounted fixed calipers, with opposing pistons. Depending on the type of system and the required performance level, the calipers can either be in two-parts, monoblock or even monoblock machined from solid billet metal. The uprated brake discs can be integral (one-piece) or composite, drilled or slotted.

- Brembo quality
- Safety
- Performance
- Comfort
- Sports driving
- Sporty look

Available in 4 colours

1M1.9046A1

1M1.9046A2

1M1.9046A3

1M1.9046A5





## **Technical specifications**