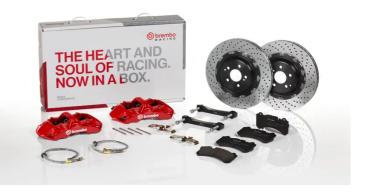

## UPGRADE GT KIT 1M1.9046A\_

The 1M1.9046A\_ GT kit is synonymous with superior performance

Complete braking systems, comprising components derived from the world of motorsports and offering unrivalled levels of technology on the market. They feature aluminium radial-mounted fixed calipers, with opposing pistons. Depending on the type of system and the required performance level, the calipers can either be in two-parts, monoblock or even monoblock machined from solid billet metal. The uprated brake discs can be integral (one-piece) or composite, drilled or slotted.

- Brembo quality
- Safety
- Performance
- Comfort
- Sports driving
- Sporty look

Available in 4 colours

1M1.9046A1

1M1.9046A2

1M1.9046A3

1M1.9046A5