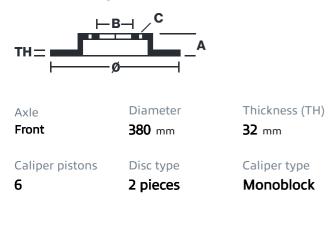

## () brembo

## UPGRADE GT KIT 1M1.9046A\_

The 1M1.9046A\_ GT kit is synonymous with superior performance

Complete braking systems, comprising components derived from the world of motorsports and offering unrivalled levels of technology on the market. They feature aluminium radial-mounted fixed calipers, with opposing pistons. Depending on the type of system and the required performance level, the calipers can either be in two-parts, monoblock or even monoblock machined from solid billet metal. The uprated brake discs can be integral (one-piece) or composite, drilled or slotted.

- Brembo quality
- Safety
- Performance
- Comfort
- Sports driving
- Sporty look

Available in 4 colours

1M1.9046A1

1M1.9046A2

1M1.9046A3

1M1.9046A5





## **Technical specifications**