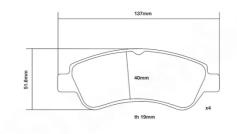

## **Technical specifications**

Width Thickness 137 mm 19 mm

WVA number Axle 23954 Front

EAN code **8020584602270** 