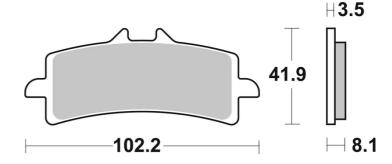

## **Technical specifications**

Width Height Thickness mm 41,86 mm 8,1 mm

Compound Units per box

Carbon ceramic 2