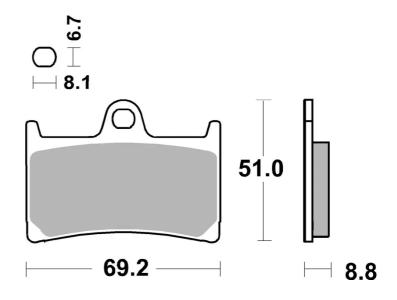

## **Technical specifications**

2

| Width    | Height          |
|----------|-----------------|
| mm       | <b>51,03</b> mm |
| Compound | Units per b     |

Units per box

**Carbon ceramic** 

Thickness

8,8 mm