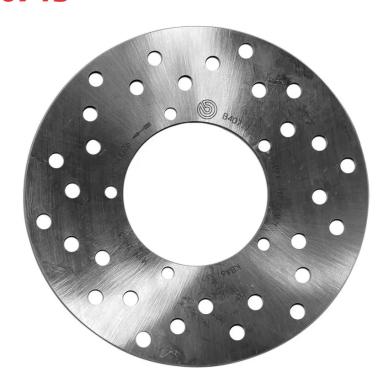

## **SERIE ORO FIXED 68B40713**

## The 68B40713 brake disc is synonymous with reliability

Brembo Serie Oro brake discs are fully interchangeable with an Original Equipment brake disc. The Serie Oro fixed discs are made from a single piece of stainless steel. Resulting from a specific study of machining tolerances, the special conformation of Brembo discs allows braking torque to be transmitted more effectively while offering better resistance to thermal and mechanical stress. The Serie Oro was the range with which Brembo entered the racing world in the mid-1970s, quickly becoming the industry benchmark for discs.

## **Technical specifications**

Diameter Ø

Thickness (TH) 175 mm **4** mm

Number of holes

Centering (B)

Hole diameter

**73** mm

Brake disc type

**6,5** mm

Fixed

Surface width

Holes fixing (C)

6,5 mm

Units per box

**COMPATIBLE VEHICLES**