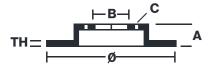

## **Technical specifications**

Diameter Ø

Thickness (TH) 175 mm **4** mm

Number of holes

Centering (B)

Hole diameter

**73** mm

Brake disc type

**6,5** mm

Fixed

Surface width

Holes fixing (C)

6,5 mm

Units per box

**COMPATIBLE VEHICLES**