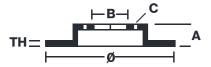

## **Technical specifications**

Diameter Ø

Thickness (TH)

Number of holes

180 mm

**4** mm

3

Hole diameter

Centering (B)

10,6 mm

**58** mm

Brake disc type Fixed

Surface width

Holes fixing (C)

10,6 mm

Units per box