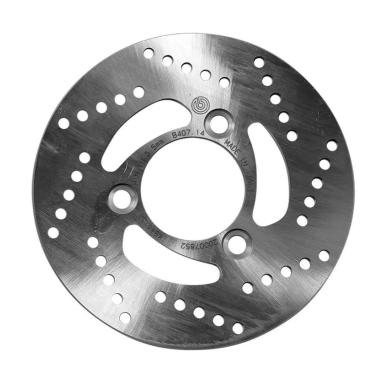

## **SERIE ORO FIXED 68B40714**

## The 68B40714 brake disc is synonymous with reliability

Brembo Serie Oro brake discs are fully interchangeable with an Original Equipment brake disc. The Serie Oro fixed discs are made from a single piece of stainless steel. Resulting from a specific study of machining tolerances, the special conformation of Brembo discs allows braking torque to be transmitted more effectively while offering better resistance to thermal and mechanical stress. The Serie Oro was the range with which Brembo entered the racing world in the mid-1970s, quickly becoming the industry benchmark for discs.

## **Technical specifications**

Diameter Ø

Thickness (TH)

Number of holes

180 mm

**4** mm

3

Hole diameter

Centering (B)

10,6 mm

**58** mm

Brake disc type Fixed

Surface width

Holes fixing (C)

10,6 mm

Units per box