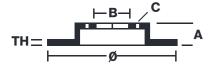

## **Technical specifications**

| Diameter Ø<br>190 mm           | Thickness (TH) <b>3,5</b> mm   | Number of holes<br>3            |
|--------------------------------|--------------------------------|---------------------------------|
| Hole diameter<br><b>8,6</b> mm | Centering (B) <b>58</b> mm     | Brake disc type<br><b>Fixed</b> |
| Surface width                  | Holes fixing (C) <b>8,6</b> mm |                                 |