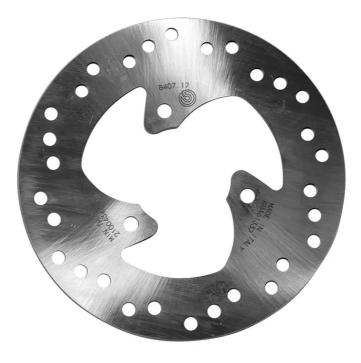

## The 68B40717 brake disc is synonymous with reliability

Brembo Serie Oro brake discs are fully interchangeable with an Original Equipment brake disc. The Serie Oro fixed discs are made from a single piece of stainless steel. Resulting from a specific study of machining tolerances, the special conformation of Brembo discs allows braking torque to be transmitted more effectively while offering better resistance to thermal and mechanical stress. The Serie Oro was the range with which Brembo entered the racing world in the mid-1970s, quickly becoming the industry benchmark for discs.