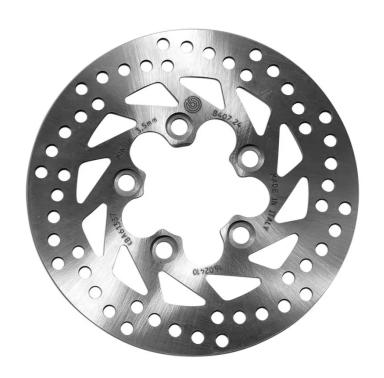

## **SERIE ORO FIXED 68B40724**

## The 68B40724 brake disc is synonymous with reliability

Brembo Serie Oro brake discs are fully interchangeable with an Original Equipment brake disc. The Serie Oro fixed discs are made from a single piece of stainless steel. Resulting from a specific study of machining tolerances, the special conformation of Brembo discs allows braking torque to be transmitted more effectively while offering better resistance to thermal and mechanical stress. The Serie Oro was the range with which Brembo entered the racing world in the mid-1970s, quickly becoming the industry benchmark for discs.