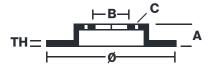

## **Technical specifications**

Diameter Ø

Thickness (TH)

Number of holes

**200** mm

**4** mm

**58** mm

5

Hole diameter

Centering (B)

**10,5** mm

Brake disc type

Fixed

Surface width

Holes fixing (C)

10,5 mm