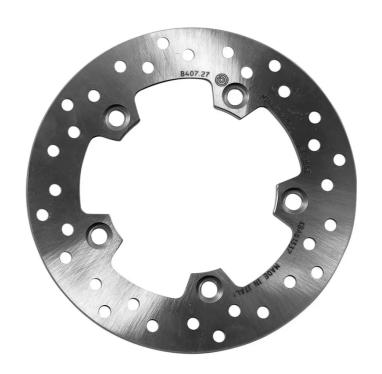

## **SERIE ORO FIXED 68B40727**

## The 68B40727 brake disc is synonymous with reliability

Brembo Serie Oro brake discs are fully interchangeable with an Original Equipment brake disc. The Serie Oro fixed discs are made from a single piece of stainless steel. Resulting from a specific study of machining tolerances, the special conformation of Brembo discs allows braking torque to be transmitted more effectively while offering better resistance to thermal and mechanical stress. The Serie Oro was the range with which Brembo entered the racing world in the mid-1970s, quickly becoming the industry benchmark for discs.

## **Technical specifications**

Diameter Ø

Thickness (TH)

Number of holes

**210** mm

**5** mm

109 mm

5

Hole diameter

Centering (B)

**10,5** mm

Brake disc type
Fixed

Surface width

Janace Wati

Holes fixing (C)

10,5 mm