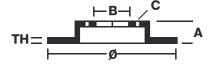

## **Technical specifications**

Diameter Ø

Thickness (TH)

Number of holes

**210** mm

**5** mm

109 mm

5

Hole diameter

Centering (B)

**10,5** mm

Brake disc type
Fixed

Surface width

Janace Wati

Holes fixing (C)

10,5 mm