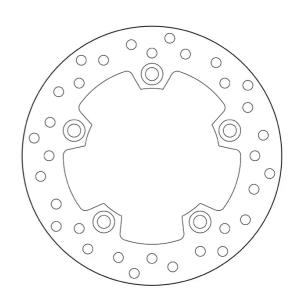

## **SERIE ORO FIXED 68B40727**

## The 68B40727 brake disc is synonymous with reliability

Brembo Serie Oro brake discs are fully interchangeable with an Original Equipment brake disc. The Serie Oro fixed discs are made from a single piece of stainless steel. Resulting from a specific study of machining tolerances, the special conformation of Brembo discs allows braking torque to be transmitted more effectively while offering better resistance to thermal and mechanical stress. The Serie Oro was the range with which Brembo entered the racing world in the mid-1970s, quickly becoming the industry benchmark for discs.

## **Technical specifications**

Diameter Ø

Thickness (TH)

Number of holes

**210** mm

**5** mm

109 mm

5

Hole diameter

Centering (B)

**10,5** mm

Brake disc type
Fixed

Surface width

Janace Wati

Holes fixing (C)

10,5 mm