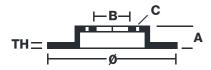

## **Technical specifications**

Diameter Ø

Thickness (TH)

Number of holes

**220** mm

**4,5** mm

5

Hole diameter

Centering (B)

**10,5** mm

97,5 mm

Brake disc type **Fixed** 

Surface width

Holes fixing (C)

10,5 mm

Units per box