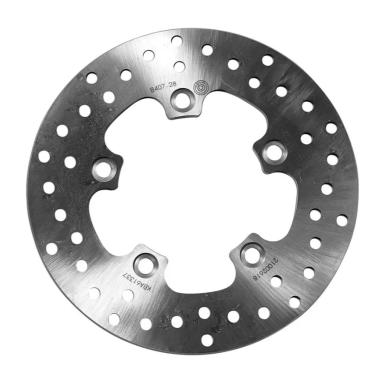

## **SERIE ORO FIXED 68B40728**

## The 68B40728 brake disc is synonymous with reliability

Brembo Serie Oro brake discs are fully interchangeable with an Original Equipment brake disc. The Serie Oro fixed discs are made from a single piece of stainless steel. Resulting from a specific study of machining tolerances, the special conformation of Brembo discs allows braking torque to be transmitted more effectively while offering better resistance to thermal and mechanical stress. The Serie Oro was the range with which Brembo entered the racing world in the mid-1970s, quickly becoming the industry benchmark for discs.

## **Technical specifications**

Diameter Ø

Thickness (TH)

Number of holes

**220** mm

**4,5** mm

5

Hole diameter

Centering (B)

**10,5** mm

97,5 mm

Brake disc type **Fixed** 

Surface width

Holes fixing (C)

10,5 mm

Units per box