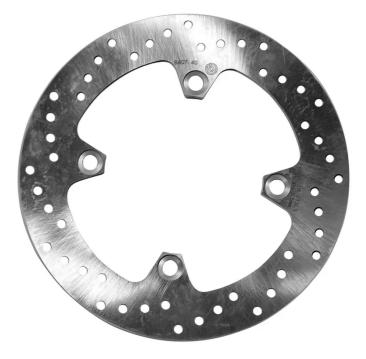

## The 68B40740 brake disc is synonymous with reliability

Brembo Serie Oro brake discs are fully interchangeable with an Original Equipment brake disc. The Serie Oro fixed discs are made from a single piece of stainless steel. Resulting from a specific study of machining tolerances, the special conformation of Brembo discs allows braking torque to be transmitted more effectively while offering better resistance to thermal and mechanical stress. The Serie Oro was the range with which Brembo entered the racing world in the mid-1970s, quickly becoming the industry benchmark for discs.