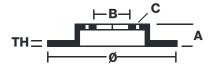

## **Technical specifications**

| Diameter Ø     | Thickness (TH)  |
|----------------|-----------------|
| <b>220</b> mm  | <b>4</b> mm     |
| Hole diameter  | Centering (B)   |
| <b>10,5</b> mm | <b>105,5</b> mm |

Surface width Holes fixing (C) 10,5 mm

Units per box

1

COMPATIBLE VEHICLES

Number of holes
4

Brake disc type Fixed