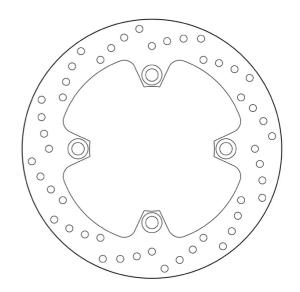

## The 68B40740 brake disc is synonymous with reliability

Brembo Serie Oro brake discs are fully interchangeable with an Original Equipment brake disc. The Serie Oro fixed discs are made from a single piece of stainless steel. Resulting from a specific study of machining tolerances, the special conformation of Brembo discs allows braking torque to be transmitted more effectively while offering better resistance to thermal and mechanical stress. The Serie Oro was the range with which Brembo entered the racing world in the mid-1970s, quickly becoming the industry benchmark for discs.