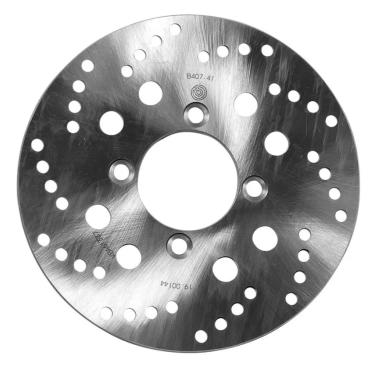

## **SERIE ORO FIXED 68B40741**

## The 68B40741 brake disc is synonymous with reliability

Brembo Serie Oro brake discs are fully interchangeable with an Original Equipment brake disc. The Serie Oro fixed discs are made from a single piece of stainless steel. Resulting from a specific study of machining tolerances, the special conformation of Brembo discs allows braking torque to be transmitted more effectively while offering better resistance to thermal and mechanical stress. The Serie Oro was the range with which Brembo entered the racing world in the mid-1970s, quickly becoming the industry benchmark for discs.