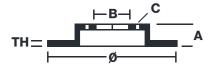

## **Technical specifications**

| Diameter Ø     | Thickness (TH) |
|----------------|----------------|
| <b>220</b> mm  | <b>4</b> mm    |
| Hole diameter  | Centering (B)  |
| <b>10,5</b> mm | <b>64,5</b> mm |

Holes fixing (C)

10,5 mm

Surface width

Units per box

1

COMPATIBLE VEHICLES

Number of holes **4** 

Brake disc type Fixed