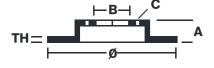

## **Technical specifications**

Diameter Ø

Thickness (TH)

Number of holes

**220** mm

**5** mm

Hole diameter

Centering (B)

**6,5** mm

Brake disc type 110 mm

Fixed

Surface width

Holes fixing (C)

6,5 mm

Units per box

**COMPATIBLE VEHICLES**