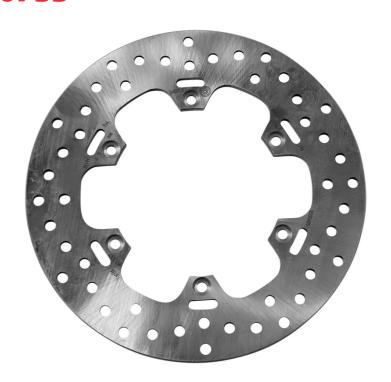

## **SERIE ORO FIXED 68B40753**

## The 68B40753 brake disc is synonymous with reliability

Brembo Serie Oro brake discs are fully interchangeable with an Original Equipment brake disc. The Serie Oro fixed discs are made from a single piece of stainless steel. Resulting from a specific study of machining tolerances, the special conformation of Brembo discs allows braking torque to be transmitted more effectively while offering better resistance to thermal and mechanical stress. The Serie Oro was the range with which Brembo entered the racing world in the mid-1970s, quickly becoming the industry benchmark for discs.