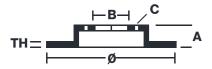

## **Technical specifications**

Diameter Ø

Thickness (TH)

Number of holes

**240** mm

5 mm

5

Hole diameter

Centering (B)

Holes fixing (C)

**8,5** mm

Brake disc type
Fixed

Surface width

**8,5** mm

102 mm

Units per box