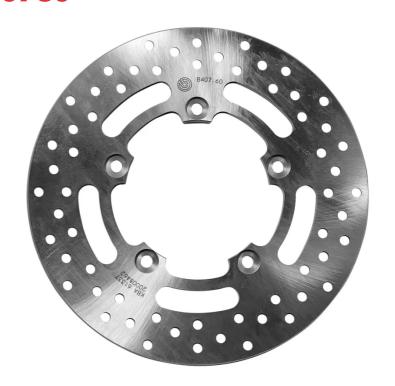

## **SERIE ORO FIXED 68B40760**

## The 68B40760 brake disc is synonymous with reliability

Brembo Serie Oro brake discs are fully interchangeable with an Original Equipment brake disc. The Serie Oro fixed discs are made from a single piece of stainless steel. Resulting from a specific study of machining tolerances, the special conformation of Brembo discs allows braking torque to be transmitted more effectively while offering better resistance to thermal and mechanical stress. The Serie Oro was the range with which Brembo entered the racing world in the mid-1970s, quickly becoming the industry benchmark for discs.

- ✓ OE-equivalent
- Brembo quality
- Safety
- Performance
- Durability
- Sports driving