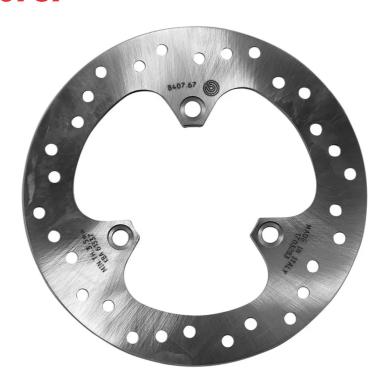

## **SERIE ORO FIXED 68B40767**

## The 68B40767 brake disc is synonymous with reliability

Brembo Serie Oro brake discs are fully interchangeable with an Original Equipment brake disc. The Serie Oro fixed discs are made from a single piece of stainless steel. Resulting from a specific study of machining tolerances, the special conformation of Brembo discs allows braking torque to be transmitted more effectively while offering better resistance to thermal and mechanical stress. The Serie Oro was the range with which Brembo entered the racing world in the mid-1970s, quickly becoming the industry benchmark for discs.

## **Technical specifications**

Diameter Ø

Thickness (TH)

Number of holes

Brake disc type

**220** mm

**4** mm

3

Hole diameter

Centering (B)

**10,5** mm

88 mm

Surface width

Holes fixing (C)

Fixed

10,5 mm