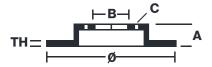

## **Technical specifications**

Diameter Ø

Thickness (TH)

Number of holes

Brake disc type

**220** mm

**4** mm

3

Hole diameter

Centering (B)

**10,5** mm

88 mm

Surface width

Holes fixing (C)

Fixed

10,5 mm