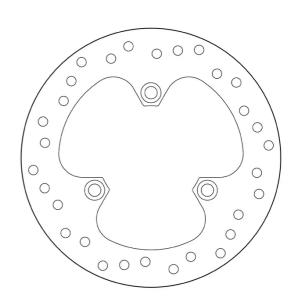

## **SERIE ORO FIXED 68B40767**

## The 68B40767 brake disc is synonymous with reliability

Brembo Serie Oro brake discs are fully interchangeable with an Original Equipment brake disc. The Serie Oro fixed discs are made from a single piece of stainless steel. Resulting from a specific study of machining tolerances, the special conformation of Brembo discs allows braking torque to be transmitted more effectively while offering better resistance to thermal and mechanical stress. The Serie Oro was the range with which Brembo entered the racing world in the mid-1970s, quickly becoming the industry benchmark for discs.