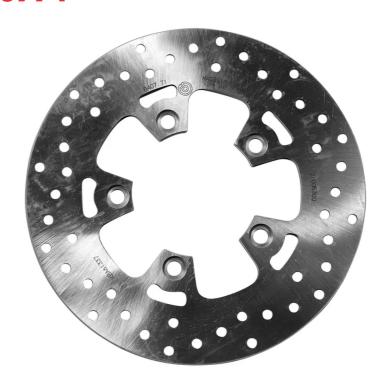

## **SERIE ORO FIXED 68B40771**

## The 68B40771 brake disc is synonymous with reliability

Brembo Serie Oro brake discs are fully interchangeable with an Original Equipment brake disc. The Serie Oro fixed discs are made from a single piece of stainless steel. Resulting from a specific study of machining tolerances, the special conformation of Brembo discs allows braking torque to be transmitted more effectively while offering better resistance to thermal and mechanical stress. The Serie Oro was the range with which Brembo entered the racing world in the mid-1970s, quickly becoming the industry benchmark for discs.

## **Technical specifications**

Diameter Ø 240 mm

Thickness (TH) **5** mm

Number of holes

Hole diameter

Centering (B)

5

10,5 mm