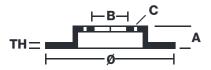

## **Technical specifications**

Diameter Ø 240 mm

Thickness (TH) **5** mm

Number of holes

Hole diameter

Centering (B)

5

10,5 mm

89 mm

Brake disc type **Fixed** 

Holes fixing (C)

Surface width

10,5 mm

Units per box

**COMPATIBLE VEHICLES**