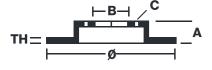

## **Technical specifications**

Diameter Ø

Thickness (TH)

Number of holes

**240** mm

**5** mm

5

Hole diameter

Centering (B)

**6,5** mm

Brake disc type **Fixed** 

Surface width

Holes fixing (C)

**6,5** mm

125 mm

Units per box