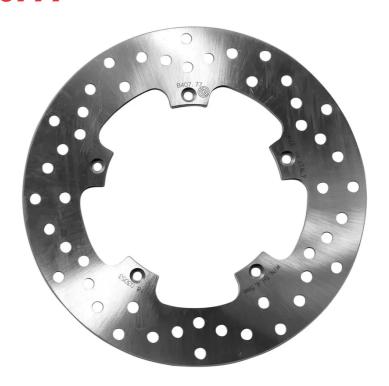

## **SERIE ORO FIXED 68B40777**

## The 68B40777 brake disc is synonymous with reliability

Brembo Serie Oro brake discs are fully interchangeable with an Original Equipment brake disc. The Serie Oro fixed discs are made from a single piece of stainless steel. Resulting from a specific study of machining tolerances, the special conformation of Brembo discs allows braking torque to be transmitted more effectively while offering better resistance to thermal and mechanical stress. The Serie Oro was the range with which Brembo entered the racing world in the mid-1970s, quickly becoming the industry benchmark for discs.

## **Technical specifications**

Diameter Ø

Thickness (TH)

Number of holes

**240** mm

**5** mm

5

Hole diameter

Centering (B)

**6,5** mm

Brake disc type **Fixed** 

Surface width

Holes fixing (C)

**6,5** mm

125 mm

Units per box