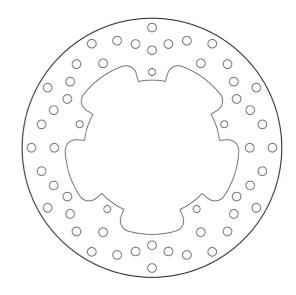

## **SERIE ORO FIXED 68B40777**

## The 68B40777 brake disc is synonymous with reliability

Brembo Serie Oro brake discs are fully interchangeable with an Original Equipment brake disc. The Serie Oro fixed discs are made from a single piece of stainless steel. Resulting from a specific study of machining tolerances, the special conformation of Brembo discs allows braking torque to be transmitted more effectively while offering better resistance to thermal and mechanical stress. The Serie Oro was the range with which Brembo entered the racing world in the mid-1970s, quickly becoming the industry benchmark for discs.