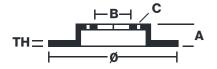

### **Technical specifications**

| Diameter Ø    | Thickness (TH) |
|---------------|----------------|
| <b>240</b> mm | <b>5</b> mm    |
|               |                |
| Hole diameter | Centering (B)  |
| <b>8,5</b> mm | <b>92</b> mm   |
|               |                |
|               |                |

### Holes fixing (C) **8,5** mm

Units per box

Surface width

1

Brake disc type Fixed