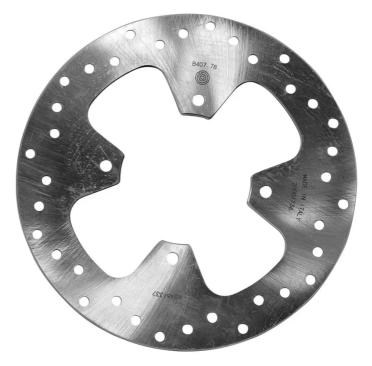

# The 68B40778 brake disc is synonymous with reliability

Brembo Serie Oro brake discs are fully interchangeable with an Original Equipment brake disc. The Serie Oro fixed discs are made from a single piece of stainless steel. Resulting from a specific study of machining tolerances, the special conformation of Brembo discs allows braking torque to be transmitted more effectively while offering better resistance to thermal and mechanical stress. The Serie Oro was the range with which Brembo entered the racing world in the mid-1970s, quickly becoming the industry benchmark for discs.