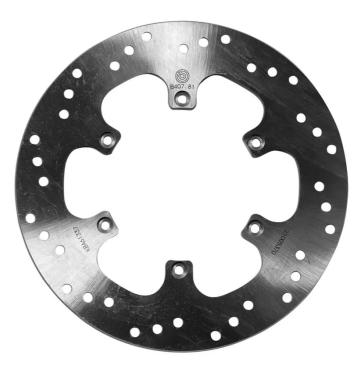

## The 68B40781 brake disc is synonymous with reliability

Brembo Serie Oro brake discs are fully interchangeable with an Original Equipment brake disc. The Serie Oro fixed discs are made from a single piece of stainless steel. Resulting from a specific study of machining tolerances, the special conformation of Brembo discs allows braking torque to be transmitted more effectively while offering better resistance to thermal and mechanical stress. The Serie Oro was the range with which Brembo entered the racing world in the mid-1970s, quickly becoming the industry benchmark for discs.