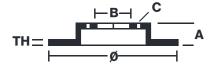

## **Technical specifications**

| Diameter Ø <b>240</b> mm       | Thickness (TH)<br>5 mm            |
|--------------------------------|-----------------------------------|
| Hole diameter<br><b>6,6</b> mm | Centering (B) <b>110</b> mm       |
| Surface width                  | Holes fixing (C)<br><b>6,5</b> mm |