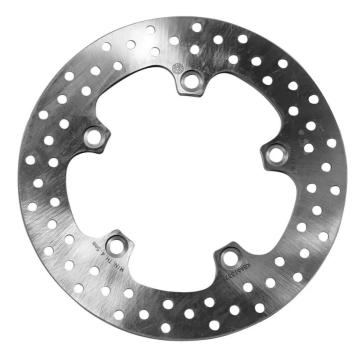

## The 68B40785 brake disc is synonymous with reliability

Brembo Serie Oro brake discs are fully interchangeable with an Original Equipment brake disc. The Serie Oro fixed discs are made from a single piece of stainless steel. Resulting from a specific study of machining tolerances, the special conformation of Brembo discs allows braking torque to be transmitted more effectively while offering better resistance to thermal and mechanical stress. The Serie Oro was the range with which Brembo entered the racing world in the mid-1970s, quickly becoming the industry benchmark for discs.