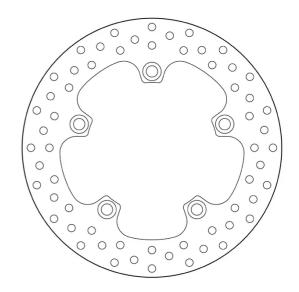

## The 68B40785 brake disc is synonymous with reliability

Brembo Serie Oro brake discs are fully interchangeable with an Original Equipment brake disc. The Serie Oro fixed discs are made from a single piece of stainless steel. Resulting from a specific study of machining tolerances, the special conformation of Brembo discs allows braking torque to be transmitted more effectively while offering better resistance to thermal and mechanical stress. The Serie Oro was the range with which Brembo entered the racing world in the mid-1970s, quickly becoming the industry benchmark for discs.