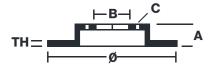

## **Technical specifications**

| Diameter Ø                   | Thickness (TH)                     | Number of holes                 |
|------------------------------|------------------------------------|---------------------------------|
| <b>240</b> mm                | <b>5</b> mm                        | 5                               |
| Hole diameter <b>10,5</b> mm | Centering (B) <b>120,5</b> mm      | Brake disc type<br><b>Fixed</b> |
| Surface width                | Holes fixing (C)<br><b>10,5</b> mm |                                 |