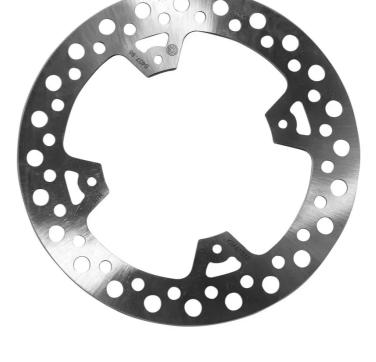

## The 68B40786 brake disc is synonymous with reliability

Brembo Serie Oro brake discs are fully interchangeable with an Original Equipment brake disc. The Serie Oro fixed discs are made from a single piece of stainless steel. Resulting from a specific study of machining tolerances, the special conformation of Brembo discs allows braking torque to be transmitted more effectively while offering better resistance to thermal and mechanical stress. The Serie Oro was the range with which Brembo entered the racing world in the mid-1970s, quickly becoming the industry benchmark for discs.