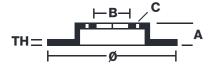

## **Technical specifications**

| Diameter Ø     | Thickness (TH) |
|----------------|----------------|
| <b>240</b> mm  | <b>4</b> mm    |
| Hole diameter  | Centering (B)  |
| <b>6,25</b> mm | <b>121</b> mm  |

Surface width Holes fixing (C) 6,25 mm

Units per box

1

Number of holes **4** 

Brake disc type **Fixed** 

COMPATIBLE VEHICLES