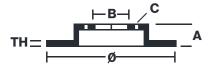

## **Technical specifications**

Diameter Ø

Thickness (TH)

Number of holes

**260** mm

**4,5** mm

5

Hole diameter

Centering (B)

10,5 mm

121 mm

Brake disc type
Fixed

Surface width

Holes fixing (C)

10,5 mm

Units per box