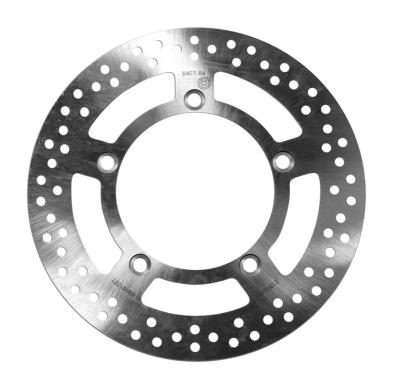

## **SERIE ORO FIXED 68B407B4**

## The 68B407B4 brake disc is synonymous with reliability

Brembo Serie Oro brake discs are fully interchangeable with an Original Equipment brake disc. The Serie Oro fixed discs are made from a single piece of stainless steel. Resulting from a specific study of machining tolerances, the special conformation of Brembo discs allows braking torque to be transmitted more effectively while offering better resistance to thermal and mechanical stress. The Serie Oro was the range with which Brembo entered the racing world in the mid-1970s, quickly becoming the industry benchmark for discs.

## **Technical specifications**

Diameter Ø

Thickness (TH)

Number of holes

**260** mm

**4,5** mm

5

Hole diameter

Centering (B)

10,5 mm

121 mm

Brake disc type
Fixed

Surface width

Holes fixing (C)

10,5 mm

Units per box