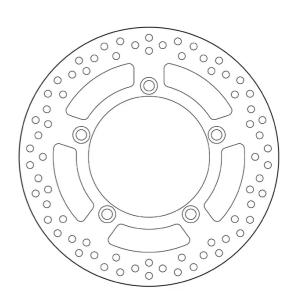

## **SERIE ORO FIXED 68B407B4**

## The 68B407B4 brake disc is synonymous with reliability

Brembo Serie Oro brake discs are fully interchangeable with an Original Equipment brake disc. The Serie Oro fixed discs are made from a single piece of stainless steel. Resulting from a specific study of machining tolerances, the special conformation of Brembo discs allows braking torque to be transmitted more effectively while offering better resistance to thermal and mechanical stress. The Serie Oro was the range with which Brembo entered the racing world in the mid-1970s, quickly becoming the industry benchmark for discs.