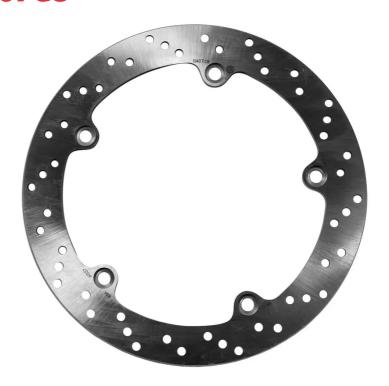

## **SERIE ORO FIXED 68B407C8**

## The 68B407C8 brake disc is synonymous with reliability

Brembo Serie Oro brake discs are fully interchangeable with an Original Equipment brake disc. The Serie Oro fixed discs are made from a single piece of stainless steel. Resulting from a specific study of machining tolerances, the special conformation of Brembo discs allows braking torque to be transmitted more effectively while offering better resistance to thermal and mechanical stress. The Serie Oro was the range with which Brembo entered the racing world in the mid-1970s, quickly becoming the industry benchmark for discs.

## **Technical specifications**

Diameter Ø

Thickness (TH)

Number of holes

276 mm

**5** mm

5

Hole diameter