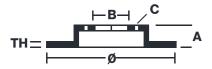

## **Technical specifications**

Diameter Ø

Thickness (TH)

Number of holes

276 mm

**5** mm

5

Hole diameter

Centering (B)

Holes fixing (C)

10,5 mm

10,5 mm

Brake disc type 176 mm **Fixed** 

Surface width

Units per box

**COMPATIBLE VEHICLES**