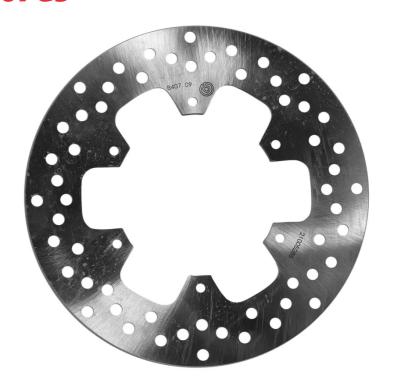

## **SERIE ORO FIXED 68B407C9**

## The 68B407C9 brake disc is synonymous with reliability

Brembo Serie Oro brake discs are fully interchangeable with an Original Equipment brake disc. The Serie Oro fixed discs are made from a single piece of stainless steel. Resulting from a specific study of machining tolerances, the special conformation of Brembo discs allows braking torque to be transmitted more effectively while offering better resistance to thermal and mechanical stress. The Serie Oro was the range with which Brembo entered the racing world in the mid-1970s, quickly becoming the industry benchmark for discs.