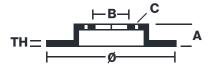

## **Technical specifications**

Diameter Ø

Thickness (TH)

Number of holes

**245** mm

5 mm

115 mm

6

Hole diameter

Centering (B)

**6,25** mm

B) Brake disc type Fixed

Surface width

. - .

Holes fixing (C) **6,25** mm

Units per box