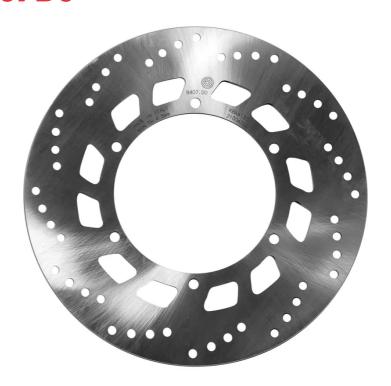

## **SERIE ORO FIXED 68B407D0**

## The 68B407D0 brake disc is synonymous with reliability

Brembo Serie Oro brake discs are fully interchangeable with an Original Equipment brake disc. The Serie Oro fixed discs are made from a single piece of stainless steel. Resulting from a specific study of machining tolerances, the special conformation of Brembo discs allows braking torque to be transmitted more effectively while offering better resistance to thermal and mechanical stress. The Serie Oro was the range with which Brembo entered the racing world in the mid-1970s, quickly becoming the industry benchmark for discs.