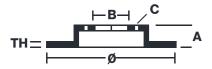

## **Technical specifications**

Diameter Ø

Thickness (TH)

Number of holes

Brake disc type

**282** mm

**5** mm

6

Hole diameter

Centering (B)

Holes fixing (C)

**8,5** mm

132 mm Fixed

Surface width

I IAC

8,5 mm