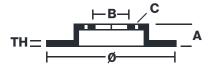

## **Technical specifications**

Diameter Ø

Thickness (TH)

Number of holes

320 mm

**5** mm

5

Hole diameter

Centering (B)

**14** mm

Brake disc type 181 mm

Fixed

Surface width

Holes fixing (C)

**14** mm

Units per box