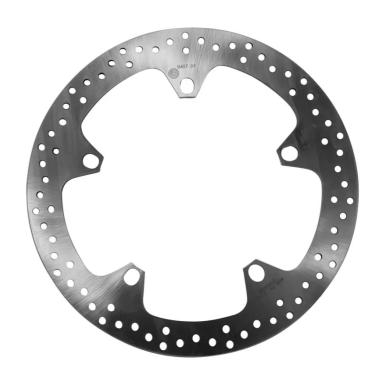

## **SERIE ORO FIXED 68B407D7**

## The 68B407D7 brake disc is synonymous with reliability

Brembo Serie Oro brake discs are fully interchangeable with an Original Equipment brake disc. The Serie Oro fixed discs are made from a single piece of stainless steel. Resulting from a specific study of machining tolerances, the special conformation of Brembo discs allows braking torque to be transmitted more effectively while offering better resistance to thermal and mechanical stress. The Serie Oro was the range with which Brembo entered the racing world in the mid-1970s, quickly becoming the industry benchmark for discs.

## **Technical specifications**

Diameter Ø

Thickness (TH)

Number of holes

320 mm

**5** mm

5

Hole diameter