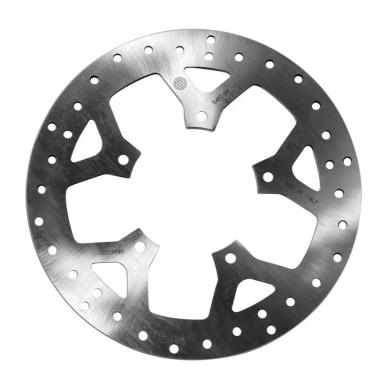

## **SERIE ORO FIXED 68B407D9**

## The 68B407D9 brake disc is synonymous with reliability

Brembo Serie Oro brake discs are fully interchangeable with an Original Equipment brake disc. The Serie Oro fixed discs are made from a single piece of stainless steel. Resulting from a specific study of machining tolerances, the special conformation of Brembo discs allows braking torque to be transmitted more effectively while offering better resistance to thermal and mechanical stress. The Serie Oro was the range with which Brembo entered the racing world in the mid-1970s, quickly becoming the industry benchmark for discs.