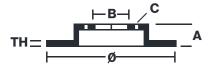

## **Technical specifications**

Diameter Ø

Thickness (TH)

Number of holes

263 mm

**5** mm

5

Hole diameter

Centering (B)

8,25 mm

101 mm

Brake disc type Fixed

Surface width

Units per box

Holes fixing (C) 8,25 mm

0