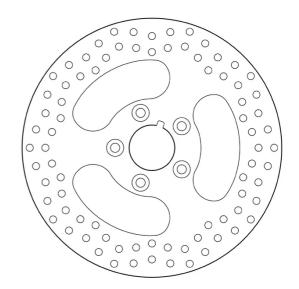

## The 68B407E0 brake disc is synonymous with reliability

Brembo Serie Oro brake discs are fully interchangeable with an Original Equipment brake disc. The Serie Oro fixed discs are made from a single piece of stainless steel. Resulting from a specific study of machining tolerances, the special conformation of Brembo discs allows braking torque to be transmitted more effectively while offering better resistance to thermal and mechanical stress. The Serie Oro was the range with which Brembo entered the racing world in the mid-1970s, quickly becoming the industry benchmark for discs.