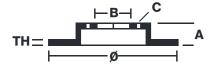

## **Technical specifications**

| Diameter Ø                   | Thickness (TH)                  | Number of holes                 |
|------------------------------|---------------------------------|---------------------------------|
| <b>292</b> mm                | <b>5</b> mm                     | 5                               |
| Hole diameter <b>10,3</b> mm | Centering (B) <b>50,5</b> mm    | Brake disc type<br><b>Fixed</b> |
| Surface width                | Holes fixing (C) <b>10,3</b> mm |                                 |