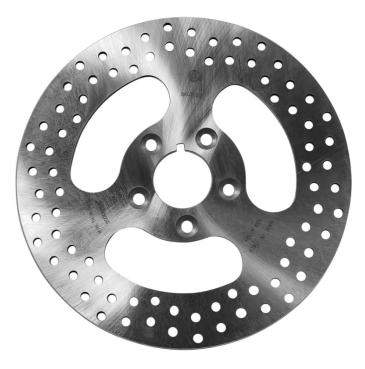

## The 68B407E0 brake disc is synonymous with reliability

Brembo Serie Oro brake discs are fully interchangeable with an Original Equipment brake disc. The Serie Oro fixed discs are made from a single piece of stainless steel. Resulting from a specific study of machining tolerances, the special conformation of Brembo discs allows braking torque to be transmitted more effectively while offering better resistance to thermal and mechanical stress. The Serie Oro was the range with which Brembo entered the racing world in the mid-1970s, quickly becoming the industry benchmark for discs.