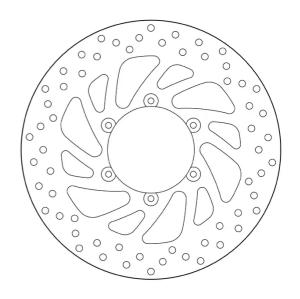

## **Technical specifications**

Diameter Ø

Thickness (TH)

Number of holes

270 mm **4** mm

Hole diameter

Centering (B)

Brake disc type

6,25 mm

Fixed

Surface width

Holes fixing (C)

6,25 mm

90 mm

Units per box

**COMPATIBLE VEHICLES**