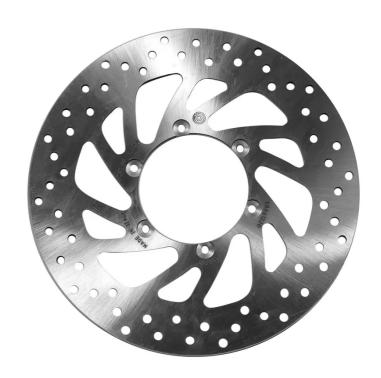

## **SERIE ORO FIXED 68B407E5**

## The 68B407E5 brake disc is synonymous with reliability

Brembo Serie Oro brake discs are fully interchangeable with an Original Equipment brake disc. The Serie Oro fixed discs are made from a single piece of stainless steel. Resulting from a specific study of machining tolerances, the special conformation of Brembo discs allows braking torque to be transmitted more effectively while offering better resistance to thermal and mechanical stress. The Serie Oro was the range with which Brembo entered the racing world in the mid-1970s, quickly becoming the industry benchmark for discs.