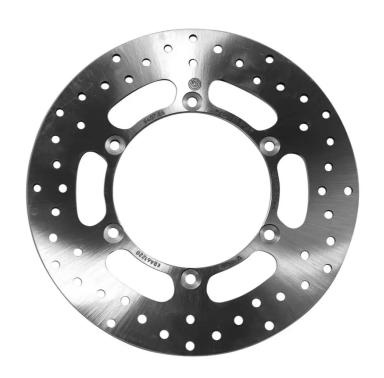

## **SERIE ORO FIXED 68B407E6**

## The 68B407E6 brake disc is synonymous with reliability

Brembo Serie Oro brake discs are fully interchangeable with an Original Equipment brake disc. The Serie Oro fixed discs are made from a single piece of stainless steel. Resulting from a specific study of machining tolerances, the special conformation of Brembo discs allows braking torque to be transmitted more effectively while offering better resistance to thermal and mechanical stress. The Serie Oro was the range with which Brembo entered the racing world in the mid-1970s, quickly becoming the industry benchmark for discs.