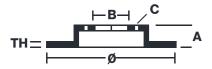

## **Technical specifications**

Diameter Ø

Thickness (TH)

Number of holes

270 mm

**5** mm

Hole diameter

Centering (B)

8,5 mm

Brake disc type Fixed 128 mm

Surface width

Units per box

Holes fixing (C) 8,5 mm

**COMPATIBLE VEHICLES**