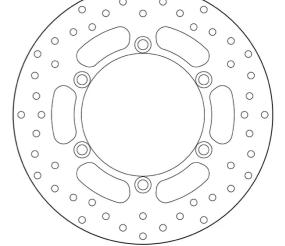

## **SERIE ORO FIXED 68B407E6**

## The 68B407E6 brake disc is synonymous with reliability

Brembo Serie Oro brake discs are fully interchangeable with an Original Equipment brake disc. The Serie Oro fixed discs are made from a single piece of stainless steel. Resulting from a specific study of machining tolerances, the special conformation of Brembo discs allows braking torque to be transmitted more effectively while offering better resistance to thermal and mechanical stress. The Serie Oro was the range with which Brembo entered the racing world in the mid-1970s, quickly becoming the industry benchmark for discs.