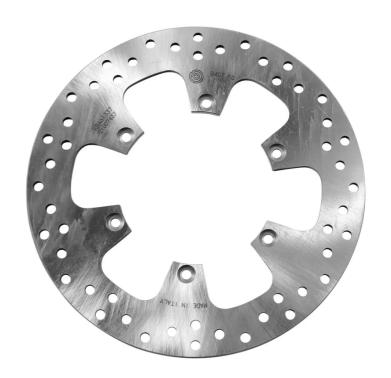

## **SERIE ORO FIXED 68B407F0**

## The 68B407F0 brake disc is synonymous with reliability

Brembo Serie Oro brake discs are fully interchangeable with an Original Equipment brake disc. The Serie Oro fixed discs are made from a single piece of stainless steel. Resulting from a specific study of machining tolerances, the special conformation of Brembo discs allows braking torque to be transmitted more effectively while offering better resistance to thermal and mechanical stress. The Serie Oro was the range with which Brembo entered the racing world in the mid-1970s, quickly becoming the industry benchmark for discs.