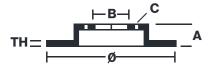

## **Technical specifications**

Diameter Ø

Thickness (TH)

Number of holes

240 mm

**5** mm

6

Hole diameter

Centering (B)

**6,5** mm

Brake disc type Fixed 110 mm

Surface width

Holes fixing (C)

6,5 mm

Units per box

**COMPATIBLE VEHICLES**